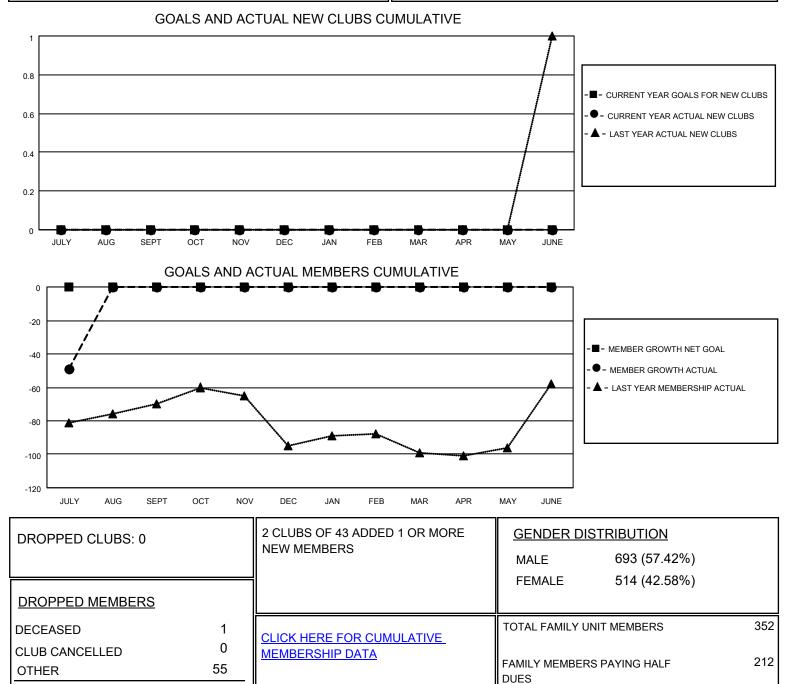

## LOCATION PHILIPPINES

District 301 B2

Results as of: 7/31/2020

| Clubs                 |               |           |               | Members               |                          |                         |                                                    |
|-----------------------|---------------|-----------|---------------|-----------------------|--------------------------|-------------------------|----------------------------------------------------|
| RESULTS FOR 2020-2021 |               |           |               | RESULTS FOR 2020-2021 |                          |                         |                                                    |
| QUARTER               | NEW CLUB GOAL | NEW CLUBS | DROPPED CLUBS | QUARTER ME            | EMBER GROWTH NET<br>GOAL | MEMBER GROWTH<br>ACTUAL | DROPPED<br>MEMBERS ACTUAL<br>(including transfers) |
| JULY/AUG/SEPT         | 0             | 0         | 0             | JULY/AUG/SEPT         | 0                        | 8                       | 56                                                 |
| OCT/NOV/DEC           | 0             | 0         | 0             | OCT/NOV/DEC           | 0                        | 0                       | 0                                                  |
| JAN/FEB/MAR           | 0             | 0         | 0             | JAN/FEB/MAR           | 0                        | 0                       | 0                                                  |
| APR/MAY/JUNE          | 0             | 0         | 0             | APR/MAY/JUNE          | 0                        | 0                       | 0                                                  |

TOTAL

© Copyright 2020, Lions Clubs International, All Rights Reserved.

56